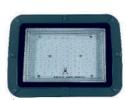

### LED FLOOD GLASS MODEL

Watt

**30W** 

**50W** 

**60W** 

100W

150W

180W

200W

250W

300W

350W

#### POWERED BY:

bridgelux / OSRAM
LED: 2835 1W (140 Lm/Watt)

### **■** Technical Specifications :

- Input: 90-300V AC
- **With Stand 440V AC**
- Short Circuit, Open Circuit
- ITHD < 10% I PF > 0.95
- **I** Surge Protection > 14kV
- High Efficiency
- Built in PFC Function
- Over Voltage Protection
- Over Temperature Protection