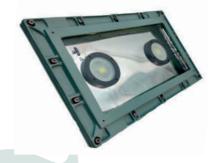

### **LED FLAMEPROOF WELL GLASS**

Watt

30W

45W

**50W** 

**60W** 

**72W** 

90W

100W

**POWERED BY:** 

bridgelux./osram

LED: 2835 1W (140 Lm/Watt)

### **I** Technical Specifications:

Input: 90-300V AC

**■ With Stand 440V AC** 

Short Circuit, Open Circuit

ITHD < 10% I PF > 0.95

**I** Surge Protection > 14kV

High Efficiency

Built in PFC Function

Over Voltage Protection

**I** Over Temperature Protection