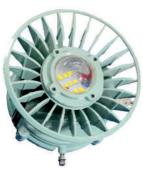

### **LED FLAME PROOF FLOOD LIGHT**

#### Watt

30W

**50W** 

60W

80W

100W

120W

150W

#### **POWERED BY:**

bridgelux./OSRAM

LED: 2835 1W (140 Lm/Watt)

### I Technical Specifications:

Input: 90-300V AC

**■ With Stand 440V AC** 

Short Circuit, Open Circuit

THD < 10% | PF > 0.95

**I** Surge Protection > 14kV

High Efficiency

Built in PFC Function