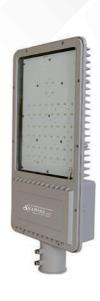

### **LED STREET LIGHT FRAME MODEL**

Watt

32W

**50W** 

**60W** 

80W

100W

120W

150W

**200W** 

250W

300W

**POWERED BY:** 

bridgelux./osram

LED: 2835 1W (140 Lm/Watt)

### I Technical Specifications:

- Input: 90-300V AC
- **With Stand 440V AC**
- Short Circuit, Open Circuit
- ITHD < 10% I PF > 0.95
- **I** Surge Protection > 14kV
- High Efficiency
- Built in PFC Function
- Over Voltage Protection
- Over Temperature Protection