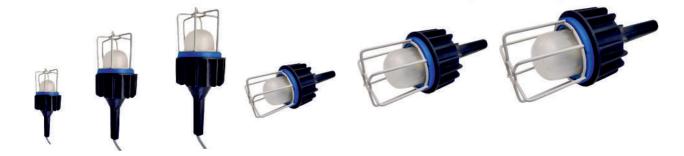

### **WEATHER PROOF HAND LAMP**

Watt

**8W** 

**12W** 

15W

**20W** 

**POWERED BY:** 

bridgelux / OSRAM

LED: 2835 1W (140 Lm/Watt)