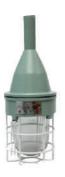

### **LED FLAMEPROOF WELL GLASS**

Watt

30W

45W

**50W** 

**60W** 

**72W** 

90W

100W

**POWERED BY:** 

bridgelux./osram

LED: 2835 1W (140 Lm/Watt)

### **I** Technical Specifications:

Input: 90-300V AC

**■ With Stand 440V AC** 

Short Circuit, Open Circuit

ITHD < 10% I PF > 0.95

**I** Surge Protection > 14kV

High Efficiency

Built in PFC Function

Over Voltage Protection

**I** Over Temperature Protection