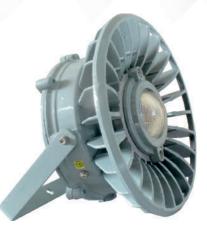

### **LED FLAME PROOF FLOOD LIGHT**

#### Watt

30W

**50W** 

60W

80W

100W

120W

150W

#### **POWERED BY:**

bridgelux./OSRAM

LED: 2835 1W (140 Lm/Watt)

### I Technical Specifications:

Input: 90-300V AC

**■ With Stand 440V AC** 

Short Circuit, Open Circuit

THD < 10% | PF > 0.95

**I** Surge Protection > 14kV

High Efficiency

Built in PFC Function