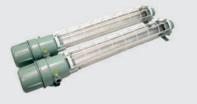

### **LED FLAME POOF TUBE LIGHT**

Watt

15W

**20W** 

**30W** 

36W

**40W** 

#### **POWERED BY:**

bridgelux./osram

LED: 2835 1W (140 Lm/Watt)

### **■** Technical Specifications :

Input: 90-300V AC

**■ With Stand 440V AC** 

Short Circuit, Open Circuit

ITHD < 10% I PF > 0.95

- **I** Surge Protection > 14kV
- High Efficiency
- Built in PFC Function
- Over Voltage Protection
- **I** Over Temperature Protection