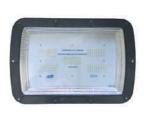

#### LED FLOOD LIGHT BACK CHOCK MODEL

#### Watt

**36W** 

**50W** 

100W

150W

200W

250W

300W

350W

400W

**500W** 

#### **POWERED BY:**

bridgelux / OSRAM

LED: 2835 1W (140 Lm/Watt)

### **I** Technical Specifications:

- Input: 90-300V AC
- With Stand 440V AC
- Short Circuit, Open Circuit
- ITHD < 10% | PF > 0.95
- Surge Protection > 14kV
- High Efficiency
- Built in PFC Function
- Over Voltage Protection
- Over Temperature Protection