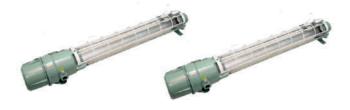

### **LED FLAME POOF TUBE LIGHT**

Watt

15W

**20W** 

**30W** 

36W

**40W** 

#### **POWERED BY:**

bridgelux./osram

LED: 2835 1W (140 Lm/Watt)

### **■** Technical Specifications :

Input: 90-300V AC

**■ With Stand 440V AC** 

Short Circuit, Open Circuit

ITHD < 10% I PF > 0.95

- **I** Surge Protection > 14kV
- High Efficiency
- Built in PFC Function
- Over Voltage Protection
- **I** Over Temperature Protection

#### SHAYONA TECHNOLOGY.

An ISO 9001:2015 Certified Company

⊚: www.shayona-led.com⋈: sales@shayona-led.com