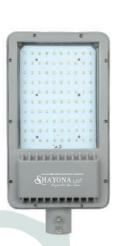

### **LED STREET LIGHT LENS MODEL**

Watt

25W

32W

36W

**50W** 

**60W** 

**70W** 

80W

90W

100W

120W

**POWERED BY:** 

bridgelux./OSRAM

LED: 2835 1W (140 Lm/Watt)

### **I** Technical Specifications:

Input: 90-300V AC

**■ With Stand 440V AC** 

Short Circuit, Open Circuit

ITHD < 10% I PF > 0.95

**I** Surge Protection > 14kV

High Efficiency

Built in PFC Function