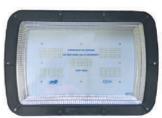

### LED FLOOD LIGHT HI BEAM MODEL

POWERED BY:

bridgelux./osram

LED: 2835 1W (140 Lm/Watt)

Watt

100W

150W

**200W** 

250W

300W

350W

400W

500W

### I Technical Specifications:

Input: 90-300V AC

**■ With Stand 440V AC** 

Short Circuit, Open Circuit

ITHD < 10% I PF > 0.95

**I** Surge Protection > 14kV

High Efficiency

Built in PFC Function