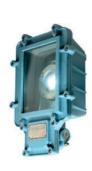

### **LED FLAME PROOF FLOOD LIGHT**

#### Watt

30W

**50W** 

60W

80W

100W

120W

150W

#### **POWERED BY:**

bridgelux./OSRAM

LED: 2835 1W (140 Lm/Watt)

### I Technical Specifications:

Input: 90-300V AC

**■ With Stand 440V AC** 

Short Circuit, Open Circuit

THD < 10% | PF > 0.95

**I** Surge Protection > 14kV

High Efficiency

Built in PFC Function

Over Voltage Protection

**I** Over Temperature Protection