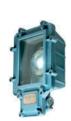

### **LED FLAME PROOF FLOOD LIGHT**

#### Watt

30W

**50W** 

60W

80W

100W

120W

150W

#### **POWERED BY:**

bridgelux./OSRAM

LED: 2835 1W (140 Lm/Watt)

### I Technical Specifications:

Input: 90-300V AC

**■ With Stand 440V AC** 

Short Circuit, Open Circuit

THD < 10% | PF > 0.95

**I** Surge Protection > 14kV

High Efficiency

Built in PFC Function