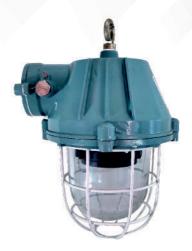

### **LED FLAMEPROOF WELL GLASS**

Watt

30W

45W

**50W** 

**60W** 

**72W** 

90W

100W

**POWERED BY:** 

bridgelux./osram

LED: 2835 1W (140 Lm/Watt)

### **I** Technical Specifications:

Input: 90-300V AC

**■ With Stand 440V AC** 

Short Circuit, Open Circuit

ITHD < 10% I PF > 0.95

**I** Surge Protection > 14kV

High Efficiency

Built in PFC Function

Over Voltage Protection

**I** Over Temperature Protection

#### SHAYONA TECHNOLOGY.

An ISO 9001:2015 Certified Company

⊚: www.shayona-led.com⋈: sales@shayona-led.com