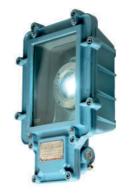

### **LED FLAME PROOF FLOOD LIGHT**

#### Watt

30W

**50W** 

60W

80W

100W

120W

150W

#### **POWERED BY:**

bridgelux./OSRAM

LED: 2835 1W (140 Lm/Watt)

### I Technical Specifications:

Input: 90-300V AC

**■ With Stand 440V AC** 

Short Circuit, Open Circuit

THD < 10% | PF > 0.95

**I** Surge Protection > 14kV

High Efficiency

Built in PFC Function

Over Voltage Protection

**I** Over Temperature Protection