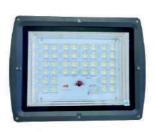

### LED FLOOD LIGHT HI BEAM MODEL

POWERED BY:

bridgelux./osram

LED: 2835 1W (140 Lm/Watt)

Watt

100W

150W

**200W** 

250W

300W

350W

400W

500W

### I Technical Specifications:

Input: 90-300V AC

**■ With Stand 440V AC** 

Short Circuit, Open Circuit

ITHD < 10% I PF > 0.95

**I** Surge Protection > 14kV

High Efficiency

Built in PFC Function