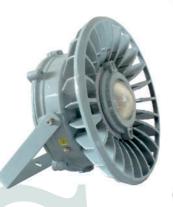

### **LED FLAME PROOF FLOOD LIGHT**

#### Watt

30W

**50W** 

60W

80W

100W

120W

150W

#### **POWERED BY:**

bridgelux./OSRAM

LED: 2835 1W (140 Lm/Watt)

### I Technical Specifications:

Input: 90-300V AC

**■ With Stand 440V AC** 

Short Circuit, Open Circuit

THD < 10% | PF > 0.95

**I** Surge Protection > 14kV

High Efficiency

Built in PFC Function