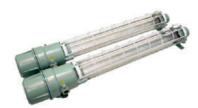

### **LED FLAME POOF TUBE LIGHT**

Watt

15W

**20W** 

**30W** 

36W

**40W** 

#### **POWERED BY:**

bridgelux./osram

LED: 2835 1W (140 Lm/Watt)

### **■** Technical Specifications :

Input: 90-300V AC

**■ With Stand 440V AC** 

Short Circuit, Open Circuit

ITHD < 10% I PF > 0.95

- **I** Surge Protection > 14kV
- High Efficiency
- Built in PFC Function
- Over Voltage Protection
- **I** Over Temperature Protection