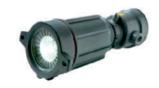

### **WEATHER PROOF HAND LAMP**

Watt

**8W** 

**12W** 

15W

**20W** 

**POWERED BY:** 

bridgelux / OSRAM

LED: 2835 1W (140 Lm/Watt)

### I Technical Specifications:

- Input: 90-300V AC
- **With Stand 440V AC**
- Short Circuit, Open Circuit
- ITHD < 10% I PF > 0.95
- **I** Surge Protection > 14kV
- High Efficiency
- Built in PFC Function
- Over Voltage Protection
- **I** Over Temperature Protection