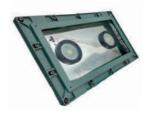

### **LED FLAMEPROOF WELL GLASS**

Watt

30W

45W

**50W** 

**60W** 

**72W** 

90W

100W

**POWERED BY:** 

bridgelux./osram

LED: 2835 1W (140 Lm/Watt)

### **I** Technical Specifications:

Input: 90-300V AC

**■ With Stand 440V AC** 

Short Circuit, Open Circuit

ITHD < 10% I PF > 0.95

**I** Surge Protection > 14kV

High Efficiency

Built in PFC Function

Over Voltage Protection

**I** Over Temperature Protection