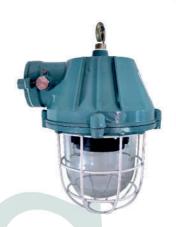

### **LED FLAMEPROOF WELL GLASS**

Watt

30W

45W

**50W** 

**60W** 

**72W** 

90W

100W

**POWERED BY:** 

bridgelux./osram

LED: 2835 1W (140 Lm/Watt)

### **I** Technical Specifications:

Input: 90-300V AC

**■ With Stand 440V AC** 

Short Circuit, Open Circuit

ITHD < 10% I PF > 0.95

**I** Surge Protection > 14kV

High Efficiency

Built in PFC Function

Over Voltage Protection

**I** Over Temperature Protection