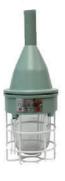

### **LED FLAMEPROOF VESSEL LAMP**

#### **POWERED BY:**

bridgelux./OSRAM

LED: 2835 1W (140 Lm/Watt)

Watt

10W

**20W** 

30W