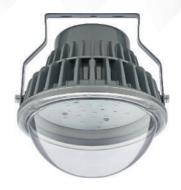

### **LED FLAME PROOF FLOOD LIGHT**

#### Watt

30W

**50W** 

60W

80W

100W

120W

150W

#### **POWERED BY:**

bridgelux./OSRAM

LED: 2835 1W (140 Lm/Watt)