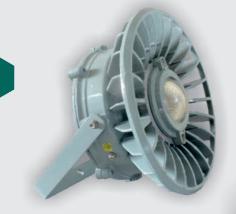

### **LED FLAME PROOF FLOOD LIGHT**

#### Watt

30W

**50W** 

60W

80W

100W

120W

150W

#### **POWERED BY:**

bridgelux./OSRAM

LED: 2835 1W (140 Lm/Watt)

### I Technical Specifications:

Input: 90-300V AC

**■ With Stand 440V AC** 

Short Circuit, Open Circuit

THD < 10% | PF > 0.95

**I** Surge Protection > 14kV

High Efficiency

Built in PFC Function

Over Voltage Protection

**I** Over Temperature Protection