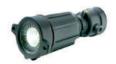

### **WEATHER PROOF HAND LAMP**

Watt

**8W** 

**12W** 

15W

**20W** 

**POWERED BY:** 

bridgelux / OSRAM

LED: 2835 1W (140 Lm/Watt)

### I Technical Specifications:

- Input: 90-300V AC
- **With Stand 440V AC**
- Short Circuit, Open Circuit
- ITHD < 10% I PF > 0.95
- **I** Surge Protection > 14kV
- High Efficiency
- Built in PFC Function
- Over Voltage Protection
- **I** Over Temperature Protection