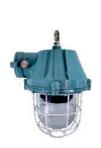

### **LED FLAMEPROOF WELL GLASS**

Watt

30W

45W

**50W** 

**60W** 

**72W** 

90W

100W

**POWERED BY:** 

bridgelux./osram

LED: 2835 1W (140 Lm/Watt)

### **I** Technical Specifications:

Input: 90-300V AC

**■ With Stand 440V AC** 

Short Circuit, Open Circuit

ITHD < 10% I PF > 0.95

**I** Surge Protection > 14kV

High Efficiency

Built in PFC Function

Over Voltage Protection

**I** Over Temperature Protection