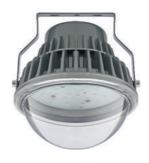

### **LED FLAMEPROOF WELL GLASS**

Watt

30W

45W

**50W** 

**60W** 

**72W** 

90W

100W

**POWERED BY:** 

bridgelux./osram

LED: 2835 1W (140 Lm/Watt)

### **I** Technical Specifications:

Input: 90-300V AC

**■ With Stand 440V AC** 

Short Circuit, Open Circuit

ITHD < 10% I PF > 0.95

**I** Surge Protection > 14kV

High Efficiency

Built in PFC Function