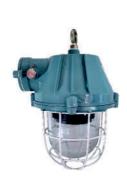

### **LED FLAMEPROOF WELL GLASS**

Watt

30W

45W

**50W** 

**60W** 

**72W** 

90W

100W

**POWERED BY:** 

bridgelux./osram

LED: 2835 1W (140 Lm/Watt)

### **I** Technical Specifications:

Input: 90-300V AC

**■ With Stand 440V AC** 

Short Circuit, Open Circuit

ITHD < 10% I PF > 0.95

**I** Surge Protection > 14kV

High Efficiency

Built in PFC Function

Over Voltage Protection

**I** Over Temperature Protection