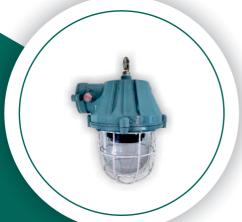

### **LED FLAMEPROOF WELL GLASS**

Watt

30W

45W

**50W** 

**60W** 

**72W** 

90W

100W

**POWERED BY:** 

bridgelux./osram

LED: 2835 1W (140 Lm/Watt)

### **I** Technical Specifications:

Input: 90-300V AC

**■ With Stand 440V AC** 

Short Circuit, Open Circuit

ITHD < 10% I PF > 0.95

**I** Surge Protection > 14kV

High Efficiency

Built in PFC Function

Over Voltage Protection

**I** Over Temperature Protection