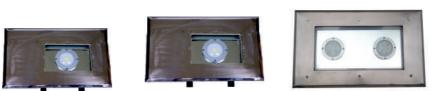

### **LED FLAMEPROOF WELL GLASS**

Watt

30W

45W

**50W** 

**60W** 

**72W** 

90W

100W

**POWERED BY:** 

bridgelux./osram

LED: 2835 1W (140 Lm/Watt)