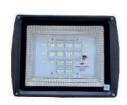

### LED FLOOD GLASS MODEL

Watt

**30W** 

**50W** 

**60W** 

100W

150W

180W

#### POWERED BY:

bridgelux / OSRAM
LED: 2835 1W (140 Lm/Watt)

### **■** Technical Specifications :

- Input: 90-300V AC
- **With Stand 440V AC**
- Short Circuit, Open Circuit
- ITHD < 10% I PF > 0.95
- **I** Surge Protection > 14kV
- High Efficiency
- Built in PFC Function
- Over Voltage Protection
- Over Temperature Protection