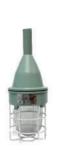

### **LED FLAMEPROOF WELL GLASS**

Watt

30W

45W

**50W** 

**60W** 

**72W** 

90W

100W

**POWERED BY:** 

bridgelux./osram

LED: 2835 1W (140 Lm/Watt)

### **I** Technical Specifications:

Input: 90-300V AC

**■ With Stand 440V AC** 

Short Circuit, Open Circuit

ITHD < 10% I PF > 0.95

**I** Surge Protection > 14kV

High Efficiency

Built in PFC Function

Over Voltage Protection

**I** Over Temperature Protection