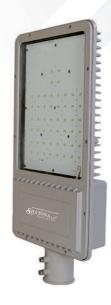

### **LED STREET LIGHT GLASS MODEL**

bridgelux / OSRAM

LED: 2835 1W (140 Lm/Watt)

Watt

15W

18W

**20W** 

**24W** 

32W

36W

**50W** 

**60W** 

### **I** Technical Specifications:

Input: 90-300V AC

**■ With Stand 440V AC** 

Short Circuit, Open Circuit

ITHD < 10% I PF > 0.95

**I** Surge Protection > 14kV

High Efficiency

Built in PFC Function