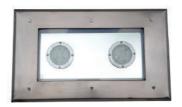

### LED FLAME PROOF CLEAN ROOM LIGHT

Watt

15W

**20W** 

**25W** 

30W

**40W** 

**50W 60W** 

#### **POWERED BY:**

bridgelux./OSRAM

LED: 2835 1W (140 Lm/Watt)