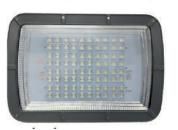

### **LED STREET LIGHT LENS MODEL**

Watt

25W

32W

36W

**50W** 

**60W** 

**70W** 

80W

90W

100W

120W

**POWERED BY:** 

bridgelux./OSRAM

LED: 2835 1W (140 Lm/Watt)

### **I** Technical Specifications:

Input: 90-300V AC

**■ With Stand 440V AC** 

Short Circuit, Open Circuit

ITHD < 10% I PF > 0.95

**I** Surge Protection > 14kV

High Efficiency

Built in PFC Function