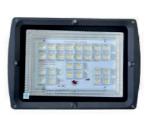

#### LED FLOOD LIGHT BACK CHOCK MODEL

#### **POWERED BY:**

bridgelux / OSRAM

LED: 2835 1W (140 Lm/Watt)

### **I** Technical Specifications:

- Input: 90-300V AC
- With Stand 440V AC
- Short Circuit, Open Circuit
- ITHD < 10% | PF > 0.95
- Surge Protection > 14kV
- High Efficiency
- Built in PFC Function
- Over Voltage Protection
- Over Temperature Protection