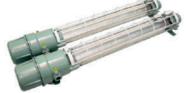

### **LED FLAME POOF TUBE LIGHT**

Watt

15W

**20W** 

**30W** 

36W

**40W** 

#### **POWERED BY:**

bridgelux./osram

LED: 2835 1W (140 Lm/Watt)

### **■** Technical Specifications :

Input: 90-300V AC

**■ With Stand 440V AC** 

Short Circuit, Open Circuit

ITHD < 10% I PF > 0.95

- **I** Surge Protection > 14kV
- High Efficiency
- Built in PFC Function
- Over Voltage Protection
- **I** Over Temperature Protection